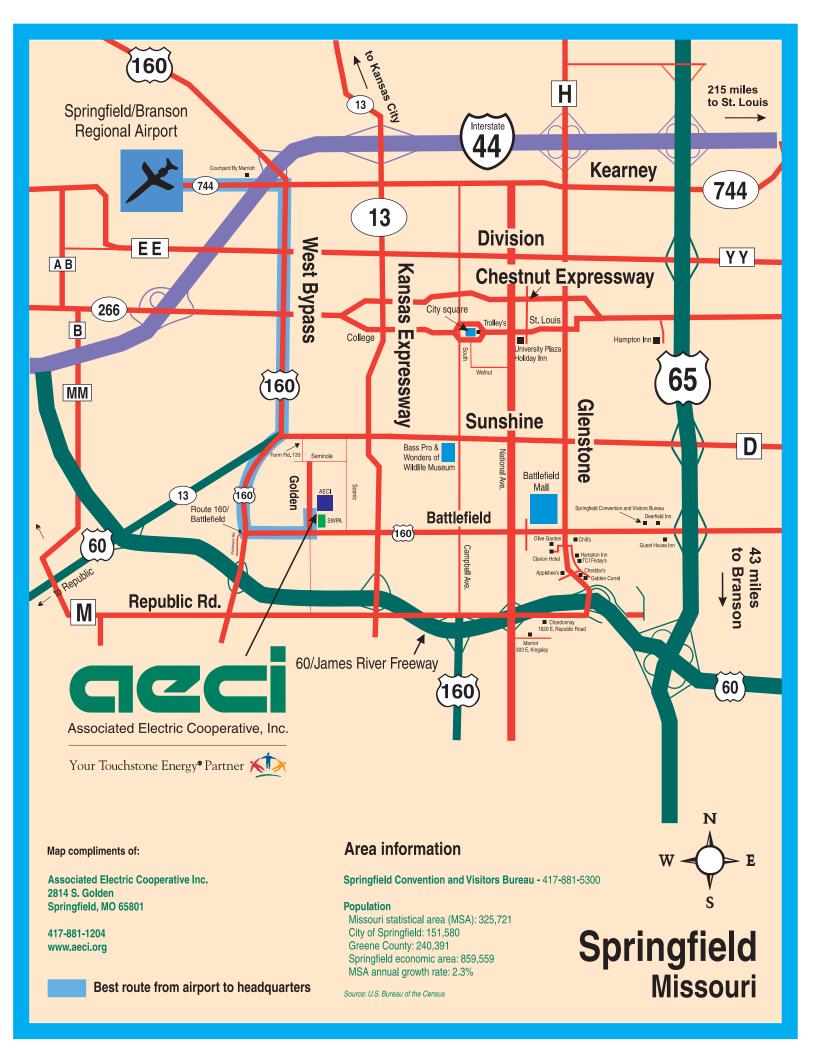

# **TRAVEL INFORMATION**

# SERTP 1<sup>st</sup> Quarter Meeting, Hosted by Associated Electric Cooperative, Inc. (AECI)

#### **Address:**

Associated Electric Cooperative, Inc. (AECI) 2814 S. Golden Ave. Springfield, MO 65807

## **Driving Directions:**

From Springfield – Branson National Airport (SGF) to AECI, approximately 15 minutes

- Head northwest on N Airport Blvd
- Take N Airport Blvd toward the Airport Exit
- Enter the roundabout and take the 4<sup>th</sup> exit onto W State Hwy EE/MO-EE
- Turn right onto N West Bypass/US -160 E
- Turn left onto W Battlefield
- Turn left onto S Golden Ave
- AECI is on the right

From Branson Airport (BKG) to AECI, approximately 1 hour

- Follow Branson Creek Blvd to US-65 N
- Continue on US-65 N to Springfield
- Merge onto US-60 W/James River Freeway
- Take the Kansas Expressway exit toward MO-13 N
- Turn left onto W Battlefield Rd
- Turn right onto S Golden Ave
- AECI is on the right

#### **AECI Visitor's Map:**